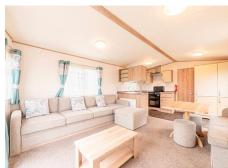

## ABI Oakley

For sale at Arrow Bank country holiday park

The ABI Oakley holiday home is a spacious and stylish option for those seeking a home away from home. It features a generous open-plan layout that combines the lounge, dining, and kitchen areas, creating an inviting atmosphere for family and friends. The comfortable seating includes a large sofa, with a pull-out bed for extra guests.

The kitchen is fully equipped with a fridge/freezer, microwave, and oven with hob, along with plenty of storage for all your cooking needs. In terms of sleeping arrangements, the caravan includes a main bedroom with a double bed and ensuite w.c. facilities, as well as an additional bedrooms with twin beds.