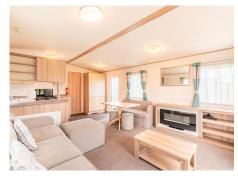

The kitchen is fully equipped with a fridge/freezer, microwave, and oven with hob, along with plenty of storage for all your cooking needs. In terms of sleeping arrangements, the caravan includes a main bedroom with a double bed and ensuite w.c. facilities, as well as an additional bedrooms with twin beds.