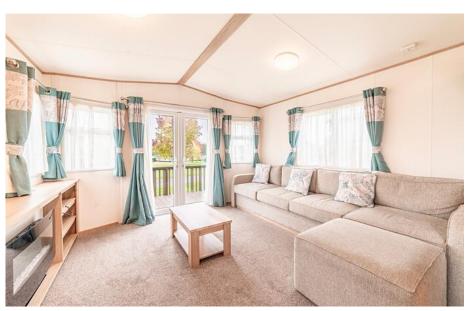

## ABI Oakley

For sale at Arrow Bank country holiday park

The ABI Oakley holiday home is a spacious and stylish option for those seeking a home away from home. It features a generous open-plan layout that combines the lounge, dining, and kitchen areas, creating an inviting atmosphere for family and friends. The comfortable seating includes a large sofa, with a pull-out bed for extra guests.

The decor is contemporary, with stylish furnishings and decorative touches that create a cozy, welcoming feel. The bathroom has a shower, toilet, and sink. The Oakley comes with a deck and patio area, perfect for enjoying the outdoors.