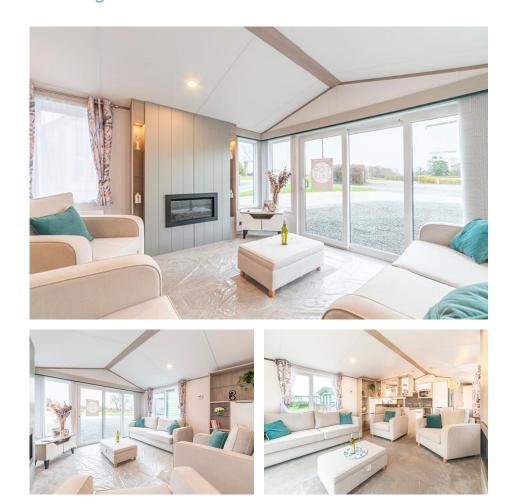

## Atlas Image

For sale at Arrow Bank Country Holiday Park

Enter the Image through the side hallway, where's there's a handy seating and storage unit with coat hooks offering a practical transition from the outdoors into the home. Off to the right is the modern, open-plan kitchen equipped with plenty of cupboard space and a dining table for four. A skylight overhead fills the room with natural light, making it a bright and enjoyable space for preparing and eating meals. The kitchen has a fridge freezer, microwave, 5 ring gas hob with oven under.

The expansive living area includes a large three seater sofa (which is a sofa bed) and two armchairs, centered around a stylish, longline gas fireplace set against chic tongue and groove panelling. Sliding patio doors with large dual aspect windows allows the light to flood in from every angle.