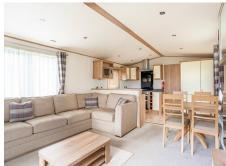

## ABI Hereford

Available at Pearl Lake Country Holiday Park

This ABI Hereford is for sale on plot with front decking included.

The side entrance door brings you in to an open plan living area with a fitted kitchen, dining area for 4 people and a lounge with feature fireplace, large corner sofa and patio doors opening onto the decking.