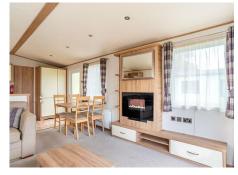

## ABI Hereford

Available at Pearl Lake Country Holiday Park

This ABI Hereford is for sale on plot with front decking included.

The side entrance door brings you in to an open plan living area with a fitted kitchen, dining area for 4 people and a lounge with feature fireplace, large corner sofa and patio doors opening onto the decking.