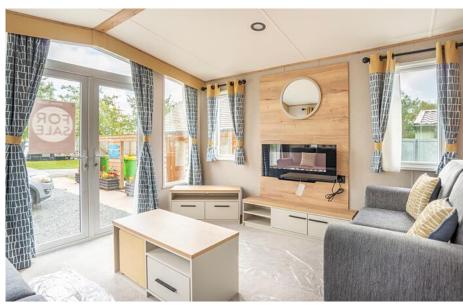

## ABI St David

Available at Arrow Bank Country Holiday Park

The brand new St David is light, bright and inviting. Fabulous for entertaining or a cosy night in.

A side entrance door brings you into the open plan living area. A fully equipped kitchen with adjacent dining area for 4 people and looks through the lounge to the patio doors. The lounge takes full advantage of the natural light from the patio doors and also offers a sofa bed, creating additional sleeping space for friends or family.

There is a family shower room opposite the guest twin bedroom, and the master bedroom has the perect addition of an en-suite shower with sink and w.c.

With gentle colours throughout, the St David is restful and inviting. Perfect for weekends away and extended holidays.