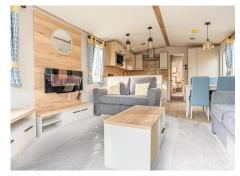

## ABI St David

Available at Arrow Bank Country Holiday Park

The brand new St David is light, bright and inviting. Fabulous for entertaining or a cosy night in.

A side entrance door brings you into the open plan living area. A fully equipped kitchen with adjacent dining area for 4 people and looks through the lounge to the patio doors. The lounge takes full advantage of the natural light from the patio doors and also offers a sofa bed, creating additional sleeping space for friends or family.

There is a family shower room opposite the guest twin bedroom, and the master bedroom has the perect addition of an en-suite shower with sink and w.c.

With gentle colours throughout, the St David is restful and inviting. Perfect for weekends away and extended holidays.