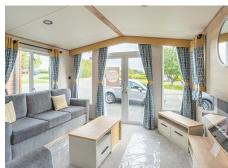

## ABI St David

Available at Arrow Bank Country Holiday Park

The brand new St David is light, bright and inviting. Fabulous for entertaining or a cosy night in.

A side entrance door brings you into the open plan living area. A fully equipped kitchen with adjacent dining area for 4 people and looks through the lounge to the patio doors. The lounge takes full advantage of the natural light from the patio doors and also offers a sofa bed, creating additional sleeping space for friends or family.

There is a family shower room opposite the guest twin bedroom, and the master bedroom has the perect addition of an en-suite shower with sink and w.c.

With gentle colours throughout, the St David is restful and inviting. Perfect for weekends away and extended holidays.