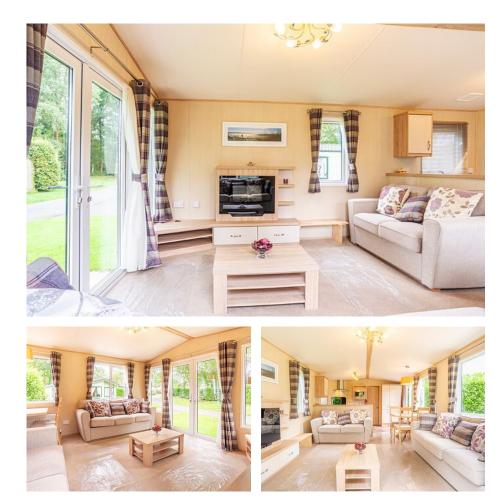

## ABI Sunningdale Premier

Available at Pearl Lake Country Holiday Park

The Sunningdale Premier, on a quiet plot, is a great introduction to holiday home ownership.

Holiday homes like this one are open and honest. With clean lines and an open plan layout it has everything that you need to enjoy your time on park.

An open plan living area, with patio doors letting great light in. There is a dining area for 4 people next to the kitchen - with feature curved worktop.

The shower room and twin bedroom are passed in the corridor leading to the master bedroom, with large window, ensuite w.c. and a dressing table.