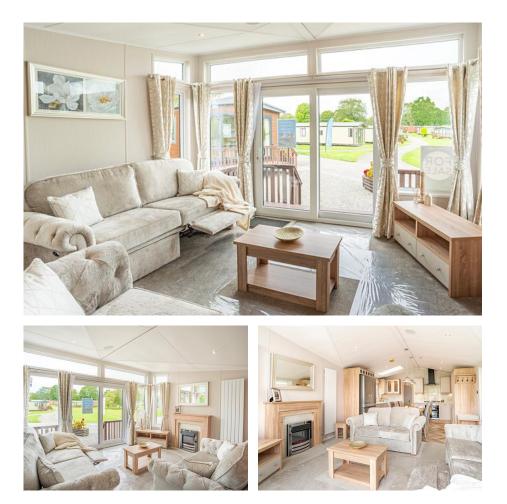

## Willerby Vogue Classique

Available at Pearl Lake Country Holiday Park

The brand new Vogue Classique is available on a prime plot at Pearl Lake.

The vogue offers comfort, space and luxury throughout. Large patio doors let the light flood through the open plan living area. This enhances the spacious layout and offers fantastic views from the reclining sofas in the lounge all the way through to the fully equipped kitchen with dining area for 6 people.

The twin bedroom is next to the family shower room - with w.c. and wash basin. The large master bedroom has a king size bed, walk-in wardrobe, dressing table and en-suite shower room.

Earmarked for a prime plot, the Vogue Classique will be in demand and early viewing is highly recommended.