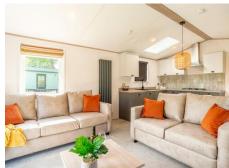

The new Sherwood Lodge lives up to high expectations and, arguably, even exceeds them. This model comes equipped with a dishwasher in the kitchen and a washing machine in the utility room!

The open plan living area is stylish and light, the large glazed patio doors inviting the outside in. A 3-seater and 2-seater sofa, a dining area for 4 people and a fully fitted kitchen is an impressive ensemble.