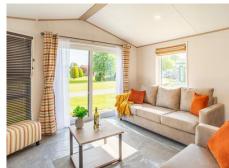

The new Sherwood Lodge lives up to high expectations and, arguably, even exceeds them. This model comes equipped with a dishwasher in the kitchen and a washing machine in the utility room!

The open plan living area is stylish and light, the large glazed patio doors inviting the outside in. A 3-seater and 2-seater sofa, a dining area for 4 people and a fully fitted kitchen is an impressive ensemble.