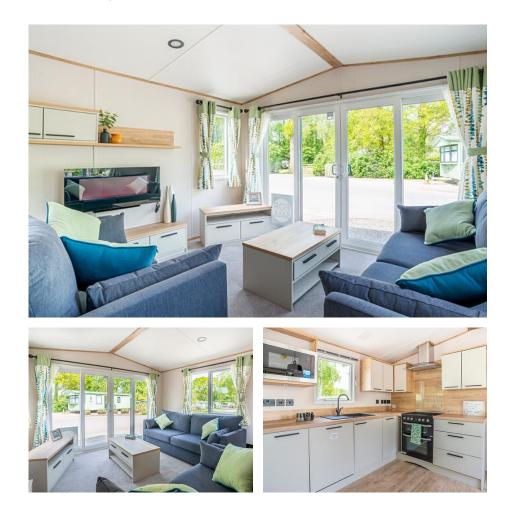

## ABI Beverley

At Pearl Lake Country Holiday Park

The beautifully simple ABI Beverley is for sale at Pearl Lake Country Holiday Park... A match made in heaven!

The open plan living area is inviting and very easy on the eye. Large, sliding patio doors let the light in and the colours keep the mood bright and friendly.

The fitted kitchen is accompanied by a dining area for 4 people.

A huge bonus for the Beverley is the family shower room as well as an en-suite bathroom. This gives space and privacy when you have guests or family staying with you.