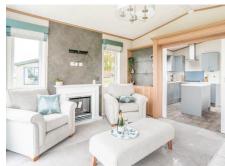

The kitchen and dining area is perfect. An island unit defines the space between the two areas, the dining table is in prime position under a large window. there are sliding doors that offer an option to close off the lounge and create two separate spaces - ideal for using the lounge as a third bedroom with the sofa-bed.