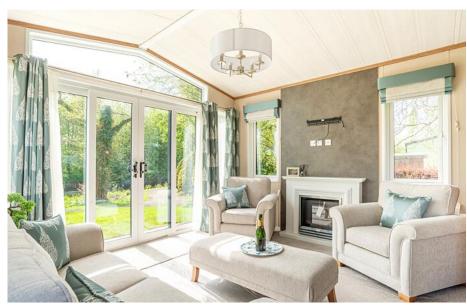

## Pemberton Langton

At Arrow Bank Country Holiday Park

The exceptional Pemberton Langton draws you in to explore every detail and nuance that combines to create a magical interior.

The side entrance door has a perfect screen to create a hallway with utility cupboard and boot seat. This builds the anticipation of seeing the main interior as it pleasantly obsures a view for just a moment longer.

A large, light lounge will make the most of any view.

There is a family shower room that can service guests in the twin bedroom. The master bedroom has an en-suite bathroom - perfect for some privacy.

For more information, and to book a VIP tour, please call Ben or Janice on 01568 708326 or email us We would love to meet you soon.