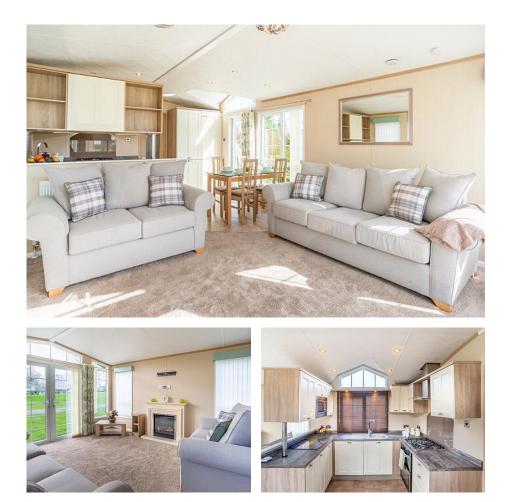

## Pemberton Serena

A beautiful holiday home in superb condition for sale on a sunny plot.

Spending time in the Serena is an absolute joy. With sunshine streaming in through the patio doors and large front windows, the space was warm and relaxing - somewhere to spend a lot of time whiling away the hours.

A side entrance brings you in to the open plan living area with lounge, dining area for 4 people and fitted kitchen. The hallway takes you to a family shower room, twin bedroom and, finally, the master bedroom with en-suite bathroom.