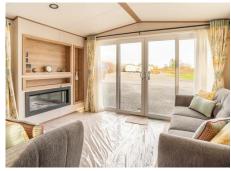

## **Discover Parks**

Where life feels right

ABI Ingleton. 2 Bedrooms 40' x 13'

- Contemporary
- Accent colours throughout
- Large patio doors
- Open plan living area
- Feature fireplace
- Breakfast bar
- Family shower room
- En-suite shower room

## ABI Ingleton

At Arrow Bank Country Holiday Park

This fabulous ABI Ingleton has arrived.

With a contemporary, fresh layout and designer detailing, the Ingleton lets you enjoy a space that's chic and quite unique. With an inviting side door entrance that opens up into the kitchen dining area with breakfast bar, the large patio doors create a vibrant, light living space.