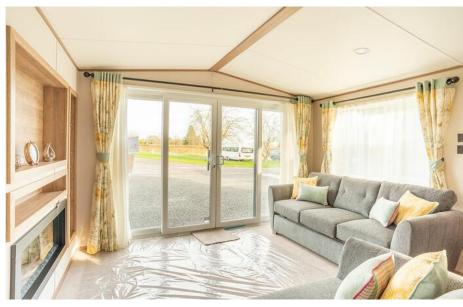

## **Discover Parks**

Where life feels right

ABI Ingleton. 2 Bedrooms 40' x 13'

- Contemporary
- Accent colours throughout
- Large patio doors
- Open plan living area
- Feature fireplace
- Breakfast bar
- Family shower room
- En-suite shower room

## ABI Ingleton

At Arrow Bank Country Holiday Park

This fabulous ABI Ingleton has arrived.

With a contemporary, fresh layout and designer detailing, the Ingleton lets you enjoy a space that's chic and quite unique. With an inviting side door entrance that opens up into the kitchen dining area with breakfast bar, the large patio doors create a vibrant, light living space.