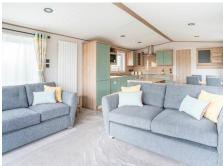

## ABI Ingleton

At Arrow Bank Country Holiday Park

This fabulous ABI Ingleton has arrived.

With a contemporary, fresh layout and designer detailing, the Ingleton lets you enjoy a space that's chic and quite unique. With an inviting side door entrance that opens up into the kitchen dining area with breakfast bar, the large patio doors create a vibrant, light living space.

Enjoy every aspect of your stay, with a spacious king size bed as standard, a stunning kitchen with integrated fridge freezer, and a dining table and chairs for easy entertaining.

The Ingleton is on display at Arrow Bank, for more information contact us on 01544 388312 or email us