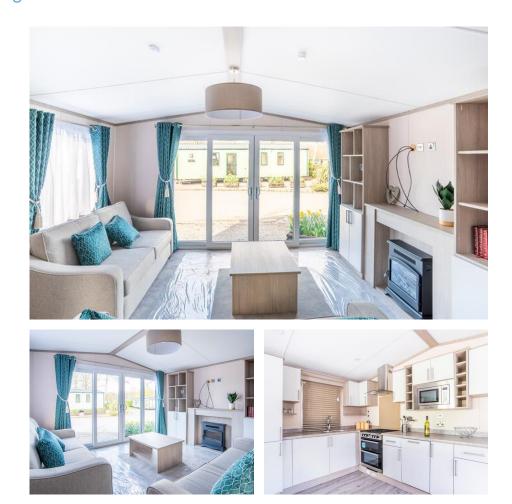

## £82,995

Regal Charmouth for sale at Discover Parks.

The Charmouth has a separate entrance hall providing extra storage and a large living space. With a striking feature decorative panel at the front, the exterior has rigid vinyl cladding as standard.

The lounge area has two stylish, freestanding sofas which are complemented by matching scatter cushions. The separate entrance hall leads into a spacious, open-plan kitchen and living area with a central table and chairs, ideal for informal dining.

The bathroom separates the two bedrooms and 3ft wide beds to the twin bedroom ensure a comfortable night sleep for everyone. The sophisticated and versatile teal accents create a natural modern environment. With large sliding patio doors leading outside from the main living area, there is light filling the main living area.