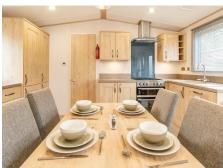

The open plan living area has plenty of natural light from the large patio doors - also offering a great view from your choice of plot. The kitchen and dining area complete a fabulous social space for you and your family or guests to enjoy.