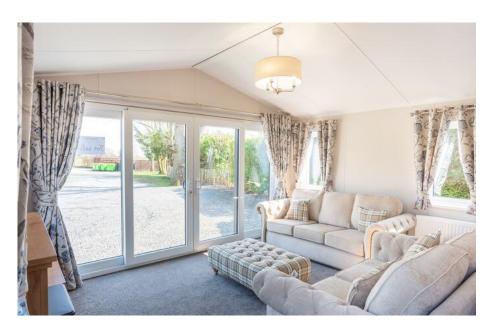

#### Space in abundance

The Dorchester is the biggest holiday home in the Willberby range, meaning you will have ample space for entertaining your family and friends. The open plan living area has two free standing sofas that make the most of the view (and the light) from the double sliding patio doors. A kitchen area with 5 burner gas hob and plenty of worktop space also has a dining table for four people.

Situated on a beautiful lake view plot with a full wrap decking including glass whats not to love?

Book an appointment to take a look at the park and, while you're here, treat yourself to a look at the Dorchester. It will be worth it!