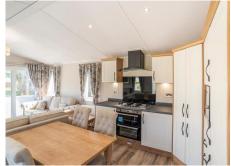

#### Space in abundance

The Dorchester is the biggest holiday home in the Willberby range, meaning you will have ample space for entertaining your family and friends. The open plan living area has two free standing sofas that make the most of the view (and the light) from the double sliding patio doors. A kitchen area with 5 burner gas hob and plenty of worktop space also has a dining table for four people.