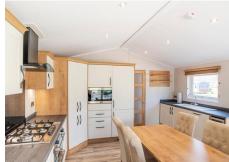

#### Space in abundance

The Dorchester is the biggest holiday home in the Willberby range, meaning you will have ample space for entertaining your family and friends. The open plan living area has two free standing sofas that make the most of the view (and the light) from the double sliding patio doors. A kitchen area with 5 burner gas hob and plenty of worktop space also has a dining table for four people.