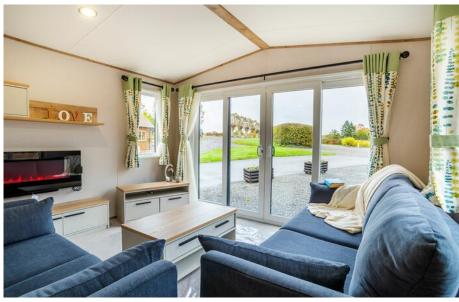

## ABI Beverley

Enjoy the freedom in style

With sleek matt black finishes and contrasting woods, the Beverley is seriously stylish.

From designer-look lighting to stripped-back handles, every inch feels original, a touch urban and utterly desirable.

Unwind in serious style

Every moment spent in the Beverley feels effortlessly chic. The Beverley is simple but striking, whether you're stretching out on the sofa, admiring the artwork in front of its sleek fire, or hosting guests around its mid-century style dining table, it's a space you can't wait to escape to.