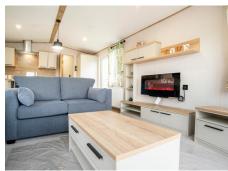

Unwind in serious style

Every moment spent in the Beverley feels effortlessly chic. The Beverley is simple but striking, whether you're stretching out on the sofa, admiring the artwork in front of its sleek fire, or hosting guests around its mid-century style dining table, it's a space you can't wait to escape to.