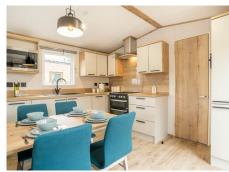

Unwind in serious style

Every moment spent in the Beverley feels effortlessly chic. The Beverley is simple but striking, whether you're stretching out on the sofa, admiring the artwork in front of its sleek fire, or hosting guests around its mid-century style dining table, it's a space you can't wait to escape to.