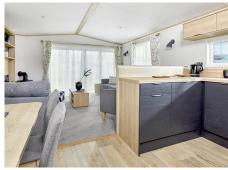

Eat, sleep and unwind 'Scandi' style in The Langdale. Its kitchen isn't just seriously slick, but well-appointed to boot [] you can whip up a whole smorgasbord of comfort food here. Its modern ambience and chunky sofa are invitation enough to cosy up not just on dark nights.

Entering through the side hallway - a very practical space, the main open plan living area is to your left. There is a family shower room, a twin bedroom and a master bedroom with en-suite shower room.