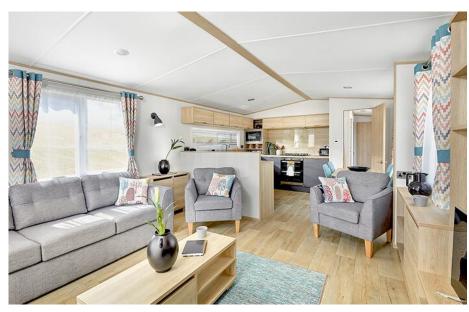

## ABI Langdale. 2 Bedrooms 40 x 13

- Brand new 2023 model
- Open plan living
- Side entrance hall
- Family shower room
- En-suite shower room
- Wood burner style feature fire
- Free-standing furniture
- Modern spacious kitchen

## ABI Langdale

Escape the world in this 'Scandi' inspired bolthole.

The Langdale, with sleek beech details and uber cool stove, transports you to another place entirely [] on a Nordic adventure here in Great Britain.

Eat, sleep and unwind 'Scandi' style in The Langdale. Its kitchen isn't just seriously slick, but well-appointed to boot [] you can whip up a whole smorgasbord of comfort food here. Its modern ambience and chunky sofa are invitation enough to cosy up not just on dark nights.

Entering through the side hallway - a very practical space, the main open plan living area is to your left. There is a family shower room, a twin bedroom and a master bedroom with en-suite shower room.