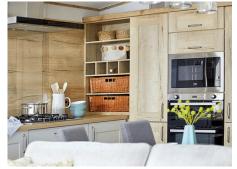

The brand new ABI Ambleside is designed to take your breath away

This is a picture-perfect escape in every respect. The spacious, light, living area is a joy to spend time in, easily accommodating friends and family or just as perfect for a romantic night in together. The Ambleside's kitchen doesn't just look the business, it has everything to make every meal a masterpiece - with a stone look splashback, flag effect floor, pantry cupboard and a 5 burner hob. And the other spaces are equally breath-taking - from the side entrance hallway, the family shower room, spacious guest bedroom, and the superb master bedroom with large en-suite shower room.