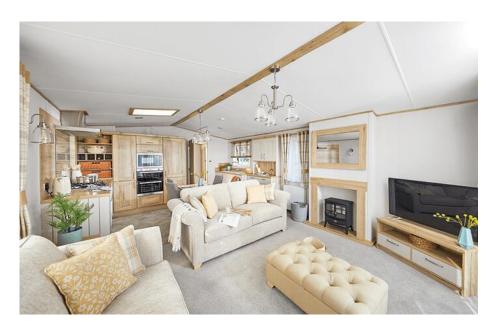

## ABI Ambleside - Coming Soon

For truly exquisite retreats

Spend every second beautifully in The Ambleside. With warm welcoming spaces, all oh-so sumptuously finished, it all makes a stunning setting for appreciating many gorgeous moments together.

The brand new ABI Ambleside is designed to take your breath away

This is a picture-perfect escape in every respect. The spacious, light, living area is a joy to spend time in, easily accommodating friends and family or just as perfect for a romantic night in together. The Ambleside's kitchen doesn't just look the business, it has everything to make every meal a masterpiece - with a stone look splashback, flag effect floor, pantry cupboard and a 5 burner hob. And the other spaces are equally breath-taking - from the side entrance hallway, the family shower room, spacious guest bedroom, and the superb master bedroom with large en-suite shower room.