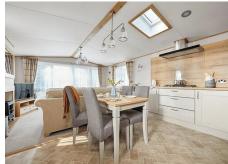

The brand new ABI Ambleside is designed to take your breath away

This is a picture-perfect escape in every respect. The spacious, light, living area is a joy to spend time in, easily accommodating friends and family or just as perfect for a romantic night in together. The Ambleside's kitchen doesn't just look the business, it has everything to make every meal a masterpiece - with a stone look splashback, flag effect floor, pantry cupboard and a 5 burner hob. And the other spaces are equally breath-taking - from the side entrance hallway, the family shower room, spacious guest bedroom, and the superb master bedroom with large en-suite shower room.