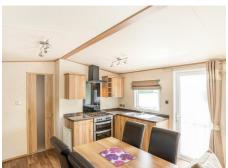

## ABI Ambleside for sale

One can never say too much about the popular ABI Ambleside.

The interior is always reassuring - warmly accepting you into the comfort of its surroundings. The large, comfortable sofas offer a relaxing front row seat to the view through the patio doors. The light from the doors washing over the lounge right to the kitchen and dining area. A great open plan design that allows the whole family to enjoy the atmosphere and the conversation.