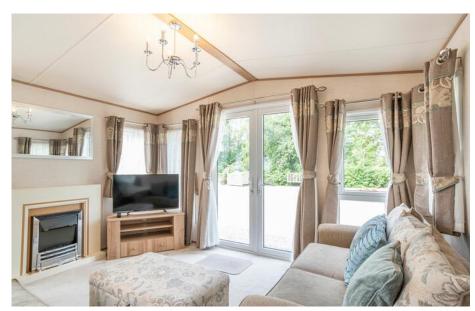

## ABI Ambleside for sale

One can never say too much about the popular ABI Ambleside.

The interior is always reassuring - warmly accepting you into the comfort of its surroundings. The large, comfortable sofas offer a relaxing front row seat to the view through the patio doors. The light from the doors washing over the lounge right to the kitchen and dining area. A great open plan design that allows the whole family to enjoy the atmosphere and the conversation.