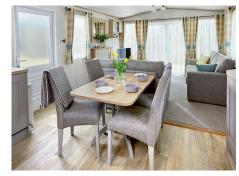

### ABI Windermere. 2 Bedrooms 40 x 13

- Luxury living
- Open plan living area
- Lovely colours
- Free-standing sofas
- Beautifully appointed
- Shaker style kitchen
- En-suite shower
- Walk-in wardrobe

#### ABI Windermere

There's an unmistakable country charm about The Windermere. From the rustic looking floor to its checked curtains and headboards, not forgetting the flowery finishes, its interior echoes a rural way of life. No wonder every stay here feels calm and peaceful.

Little soothes the soul like a summer's day in the country. And that's what inspired The Windermere. Sky blues, yellowy greens and cloud-like hues complement pretty floral prints and wood details to give it rural character.