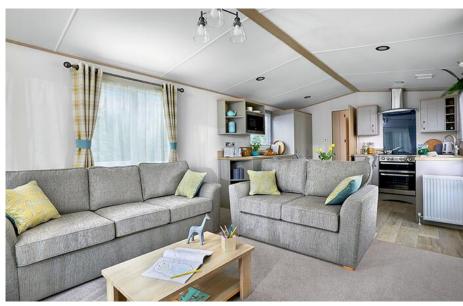

### ABI Windermere. 2 Bedrooms 40 x 13

- Luxury living
- Open plan living area
- Lovely colours
- Free-standing sofas
- Beautifully appointed
- Shaker style kitchen
- En-suite shower
- Walk-in wardrobe

#### ABI Windermere

There's an unmistakable country charm about The Windermere. From the rustic looking floor to its checked curtains and headboards, not forgetting the flowery finishes, its interior echoes a rural way of life. No wonder every stay here feels calm and peaceful.

Little soothes the soul like a summer's day in the country. And that's what inspired The Windermere. Sky blues, yellowy greens and cloud-like hues complement pretty floral prints and wood details to give it rural character.