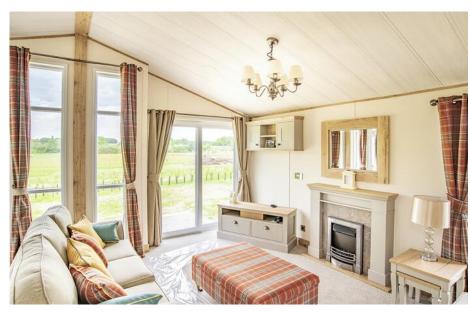

## ABI Harrogate

The Harrogate Lodge is quite breath-taking.

Entrance to the lodge presents a hallway with a bench to sit on while putting on / taking off footwear as well as hooks for coats etc and a dresser with mirror above. When you have this on offer as soon as you walk in the door, you begin to expect great things to come...

Turning into the main living area is one of those moments that you really want to show to other people. The feeling of space and luxury is a fantastic experience and the view through the main glazed elevation is the icing on the cake - what a superb plot to bring out the best in the Harrogate.