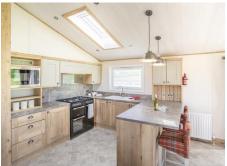

The open plan lining area has two large sofas, a dining area for 4 people and a superb kitchen.

The side hallway also takes you to the utility room - what a bonus! - the family bathroom with a full size bath, the guest bedroom is comfortably furnished and finally the master bedroom with King size bed, dressing table, lots of wardrobe and drawer space and to top it all an en suite shower room.