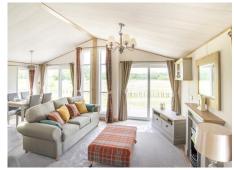

Turning into the main living area is one of those moments that you really want to show to other people. The feeling of space and luxury is a fantastic experience and the view through the main glazed elevation is the icing on the cake - what a superb plot to bring out the best in the Harrogate.

The open plan lining area has two large sofas, a dining area for 4 people and a superb kitchen.

The side hallway also takes you to the utility room - what a bonus! - the family bathroom with a full size bath, the guest bedroom is comfortably furnished and finally the master bedroom with King size bed, dressing table, lots of wardrobe and drawer space and to top it all an en suite shower room.