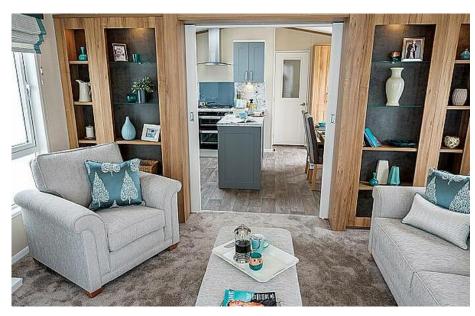

## Pemberton Langton. 2 Bedrooms 43 x 14

- Superb New Model
- Top quality
- Open plan living
- Spacious layout
- Dishwasher
- Washing machine
- Family shower room
- En-suite bathroom

£99,000

## Pemberton Langton

Coming soon

A fresh, new and exciting addition to the Pemberton range.

The Langton brings together many of the features that we know homeowners are looking for such as a pocket doors to the lounge, an entrance vestibule, fully integrated kitchen appliances and high specification bath and shower rooms.