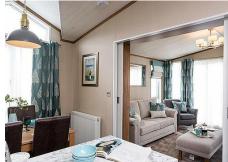

## Pemberton Langton. 2 Bedrooms 43 x 14

- Superb New Model
- Top quality
- Open plan living
- Spacious layout
- Dishwasher
- Washing machine
- Family shower room
- En-suite bathroom

£99,000

## Pemberton Langton

Coming soon

A fresh, new and exciting addition to the Pemberton range.

The Langton brings together many of the features that we know homeowners are looking for such as a pocket doors to the lounge, an entrance vestibule, fully integrated kitchen appliances and high specification bath and shower rooms.