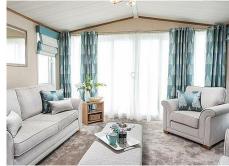

## Pemberton Langton. 2 Bedrooms 43 x 14

- Superb New Model
- Top quality
- Open plan living
- Spacious layout
- Dishwasher
- Washing machine
- Family shower room
- En-suite bathroom

£99,000

## Pemberton Langton

Coming soon

A fresh, new and exciting addition to the Pemberton range.

The Langton brings together many of the features that we know homeowners are looking for such as a pocket doors to the lounge, an entrance vestibule, fully integrated kitchen appliances and high specification bath and shower rooms.