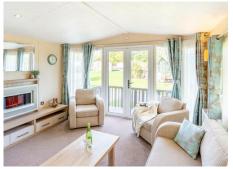

## **BK Sheraton**

Lovely pre-owned model that offers a great layout, lots of natural light and a balanced colour palette.

The open plan living area is light and bright with free standing furniture in the lounge, a dining area for 4 people and 'horseshoe' kitchen. The natural light from the large patio doors brings the whole area to life.