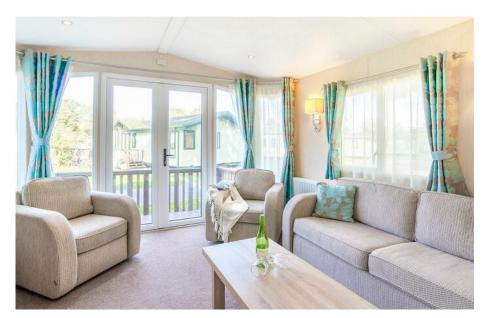

## **BK Sheraton**

Lovely pre-owned model that offers a great layout, lots of natural light and a balanced colour palette.

The open plan living area is light and bright with free standing furniture in the lounge, a dining area for 4 people and 'horseshoe' kitchen. The natural light from the large patio doors brings the whole area to life.