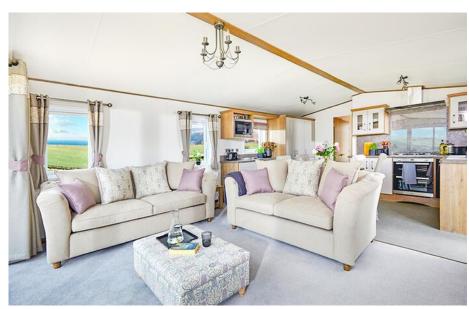

## ABI Beaumont - coming soon

From its luxurious interior to the tranquillity found on its doorstep, everything about The Beaumont is utterly blissful. Stone effects, wood accents and floral flourishes all nod to nature and make stays here extra serene.

Brimming with little luxuries and helpful mod cons.

Every detail of The Beaumont is designed to deliver nothing but bliss. Its dressing table  $\square$  perfect for pampering  $\square$  enhances the luxury of an already-sumptuous master suite. The kitchen is expansive, giving chef all the space their heart desires if it's cooking that satisfies your soul.

Luxurious furnishings and fittings throughout and 14ft wide as standard with king size master bed and 3' beds in one twin Master bedroom has walk through dressing area and en-suite master shower room.