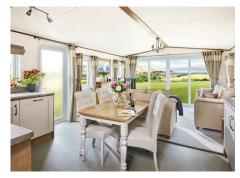

## ABI Beaumont - coming soon

From its luxurious interior to the tranquillity found on its doorstep, everything about The Beaumont is utterly blissful. Stone effects, wood accents and floral flourishes all nod to nature and make stays here extra serene.

Luxurious furnishings and fittings throughout and 14ft wide as standard with king size master bed and 3' beds in one twin Master bedroom has walk through dressing area and en-suite master shower room.