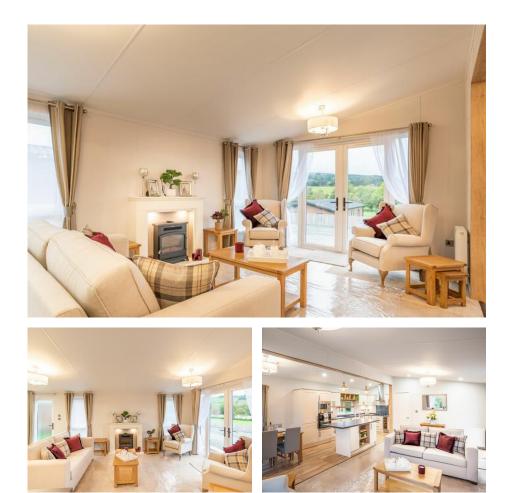

## Sunseeker Sensation

The Sunseeker Sensation is a luxury twin-unit lodge offering a bright and airy fabulous layout and design.

Superb quality throughout is noticeable as soon as you enter the lodge, with oak doors and furniture lending their weight to a considered design and thoughtful finishing touches.

The living area takes advantage of the elevated plot and offers views to the Radnorshire Hills, seen from the comfortable sofa and armchairs you will feel right at home.

The kitchen area has clean lines, fabulous worktop space, is superbly appointed and beautifully laid out - one can move easily through the space. The kitchen island offers a breakfast bar too, great for that morning coffee and a crack at the crossword! A dining area is surrounded by incoming light and perfect for the family and friends to gather around.