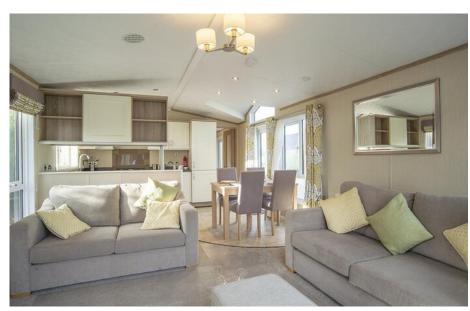

## Pemberton Serena. 2 Bedrooms 42 x 13

- Pre-owned model
- Superb quality
- Open plan living area
- Entrance hallway
- Outlook patio doors
- Family bathroom
- En-suite shower room
- Superb throughout

£58,995

This fabulous Pemberton Serena holiday home is now available to view at Arrow Bank.

The entrance hallway offers a great buffer to the rest of the holiday home. Somewhere to take your shoes off, store your jackets or dry the dogs paws. Turn left and it takes you into the light and spacious open plan living area. A fully equipped kitchen and a dining area for 4 people greet you before your eye is lead to the light coming into the lounge area through the patio doors. A great space for family and guests to share company.