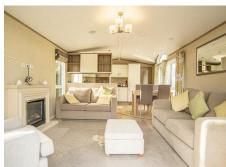

## Pemberton Serena. 2 Bedrooms 42 x 13

- Pre-owned model
- Superb quality
- Open plan living area
- Entrance hallway
- Outlook patio doors
- Family bathroom
- En-suite shower room
- Superb throughout

£58,995

This fabulous Pemberton Serena holiday home is now available to view at Arrow Bank.

The entrance hallway offers a great buffer to the rest of the holiday home. Somewhere to take your shoes off, store your jackets or dry the dogs paws. Turn left and it takes you into the light and spacious open plan living area. A fully equipped kitchen and a dining area for 4 people greet you before your eye is lead to the light coming into the lounge area through the patio doors. A great space for family and guests to share company.