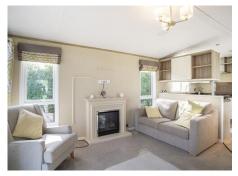

## Pemberton Serena. 2 Bedrooms 42 x 13

- Pre-owned model
- Superb quality
- Open plan living area
- Entrance hallway
- Outlook patio doors
- Family bathroom
- En-suite shower room
- Superb throughout

£58,995

This fabulous Pemberton Serena holiday home is now available to view at Arrow Bank.

The entrance hallway offers a great buffer to the rest of the holiday home. Somewhere to take your shoes off, store your jackets or dry the dogs paws. Turn left and it takes you into the light and spacious open plan living area. A fully equipped kitchen and a dining area for 4 people greet you before your eye is lead to the light coming into the lounge area through the patio doors. A great space for family and guests to share company.