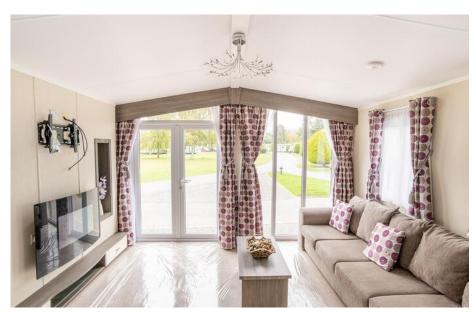

## Regal Inspiration. 2 Bedrooms 39 x 13

- Superb layout
- Entrance hallway
- Open plan living
- Lovely light interior
- CH / DG
- Family shower room
- En-suite w.c.
- Finance available

£37,000

For me, the Inspiration never fails to impress.

Ok, it has no great fanfare, no Hollywood blockbuster action scene, but it is very classy. As you take in the space and design you realise that everything is where it should be. Each area has been considered separately and then incorporated into the whole.

This creates a very natural, calming experience as you move through the interior. The more time you spend considering it, the better it gets.

Vibrant accent colours bring life to the soft furnishings and, if you feel so inclined, easily allow the entire colour palette to be changed. Large lounge windows and long drapes offer both lots of natural light as well as luxurious cosy nights' in. A very spacious family shower room, a twin bedroom for guests or family and a master bedroom with en-suite w.c. complete the layout nicely.