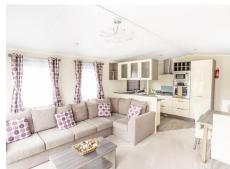

Ok, it has no great fanfare, no Hollywood blockbuster action scene, but it is very classy. As you take in the space and design you realise that everything is where it should be. Each area has been considered separately and then incorporated into the whole.

This creates a very natural, calming experience as you move through the interior. The more time you spend considering it, the better it gets.

Vibrant accent colours bring life to the soft furnishings and, if you feel so inclined, easily allow the entire colour palette to be changed. Large lounge windows and long drapes offer both lots of natural light as well as luxurious cosy nights' in. A very spacious family shower room, a twin bedroom for guests or family and a master bedroom with en-suite w.c. complete the layout nicely.