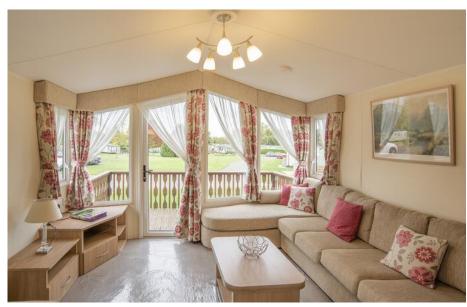

What a lovely surprise to walk into the New Hampton and immediately feel at home.

A lovely colour palette that adds accents and notes in all the right places without overwhelming the interior (or my eyes!)

An open plan living area with large front windows and patio door give plenty of light and a feeling of space right through from lounge to kitchen.

A twin bedroom and family shower room compliment the relaxing feel of the master bedroom with en-suite w.c.