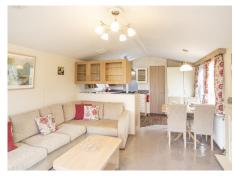

An open plan living area with large front windows and patio door give plenty of light and a feeling of space right through from lounge to kitchen.

A twin bedroom and family shower room compliment the relaxing feel of the master bedroom with en-suite w.c.