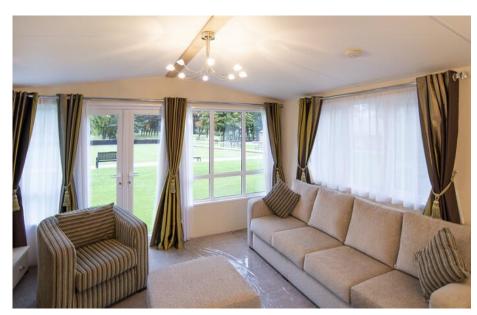

£37,000

It's always a pleasure to take a look in the Regal Autograph.

Superb build quality and a great design add a real joy to moving through the spaces.

Entry from the side door brings us into the kitchen dining area and we immediately feel the benefit of the large windows and patio doors looking out from the living area.

The kitchen is spacious and the dining area for 4 people is neatly alongside. The lounge has a large sofa (and sofa bed) and a vey comfortable designer tub chair. A family shower room and twin / guest bedroom are passed before arriving at the master bedroom with en-suite shower room. Perfect.