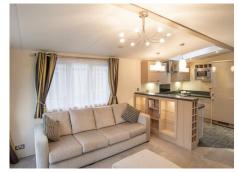

The kitchen is spacious and the dining area for 4 people is neatly alongside. The lounge has a large sofa (and sofa bed) and a vey comfortable designer tub chair. A family shower room and twin / guest bedroom are passed before arriving at the master bedroom with en-suite shower room. Perfect.