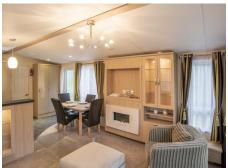

The kitchen is spacious and the dining area for 4 people is neatly alongside. The lounge has a large sofa (and sofa bed) and a vey comfortable designer tub chair. A family shower room and twin / guest bedroom are passed before arriving at the master bedroom with en-suite shower room. Perfect.