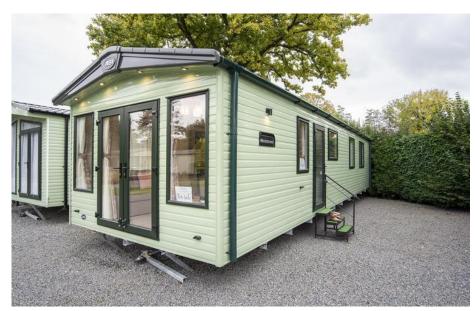

## ABI Windermere. 2 Bedrooms 40 x 12

- Pre owned model
- Available to view
- Open plan living area
- CH / DG
- Outlook patio doors
- Family shower room
- Beautiful finishes
- Great light

£49,995

This beautiful new ABI Windermere is now available to view at Pearl Lake.

Huge 40ft long offers generous open plan living area with lounge, dining area for 4 and kitchen.

Twin bedroom for guests / family and shower room are passed on the way to the master bedroom with en-suite shower and walk-in wardrobe.