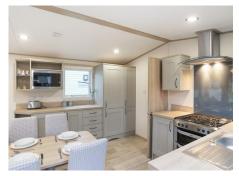

Huge 40ft long offers generous open plan living area with lounge, dining area for 4 and kitchen.

Twin bedroom for guests / family and shower room are passed on the way to the master bedroom with en-suite shower and walk-in wardrobe.