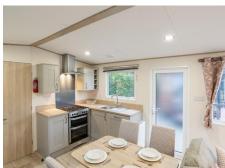

Huge 40ft long offers generous open plan living area with lounge, dining area for 4 and kitchen.

Twin bedroom for guests / family and shower room are passed on the way to the master bedroom with en-suite shower and walk-in wardrobe.