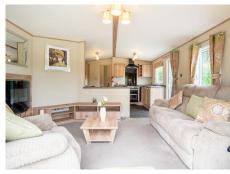

This ABI Ambleside is a pleasure to photograph and spend time in. Spacious and calming with great natural light.

The open plan living area creates a fantastic space for family and guests and is quiet and cosy enough for 'just the two of you' for a night in with a movie and a bottle of wine.

The kitchen and dining area complete the open plan living space before we are led through to the rest of the holiday home. There is a family shower room opposite the twin / second bedroom before we meet the master bedroom with a walk-in wardrobe and an en-suite shower room.