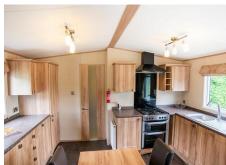

The kitchen and dining area complete the open plan living space before we are led through to the rest of the holiday home. There is a family shower room opposite the twin / second bedroom before we meet the master bedroom with a walk-in wardrobe and an en-suite shower room.