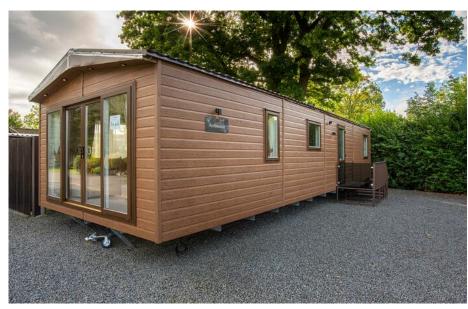

### ABI Ambleside Premier. 2 Bedrooms 40 x 14

- Superb holiday home
- Open plan living
- Spacious living area
- Outlook front doors
- En-suite shower
- Family shower room
- Huge master bedroom
- Finance available

### ABI Ambleside Premier

#### **JUST ARRIVED**

Enjoy gorgeous views inside and out. Admire an abundance of vistas, including one from the master suite's window seat, then appreciate the stunning views inside The Ambleside [] the interior is nothing short of breathtaking.

Available to view at Pearl Lake this holiday home can be sited at Pearl Lake, Rockbridge or Arrow Bank. Contact us directly for more information on 01568 708326 or email us