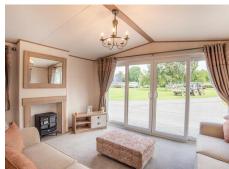

#### **JUST ARRIVED**

Enjoy gorgeous views inside and out. Admire an abundance of vistas, including one from the master suite's window seat, then appreciate the stunning views inside The Ambleside [] the interior is nothing short of breathtaking.

Fire up the 5 burner hob and whip up delectable dinners in The Ambleside's grand kitchen, with flag effect floor and expansive stone look splash-back. Light the electric stove for a satisfying nightcap or slip off and watch a little TV from the comfort of the king size bed.