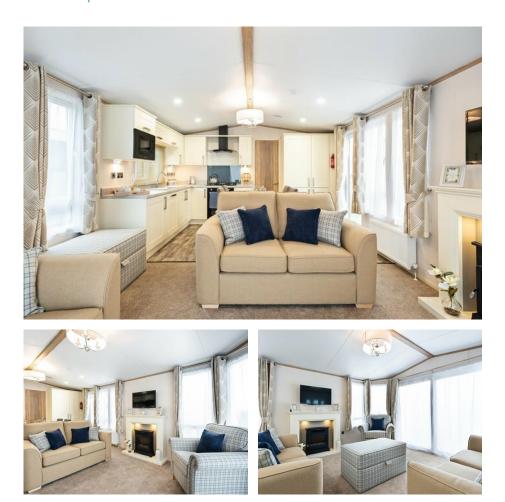

## Sunseeker Supreme. 2 Bedrooms 42 x 13

- Superb new model
- Open plan living
- Outlook patio doors
- Stylish interior
- Spacious kitchen/diner
- Family shower room
- En-suite shower
- Finance available

## Coming soon

Luxurious and Inviting the Supreme is a real home from home. The interior has been designed with luxury in mind across all fixtures, fittings and soft furnishing. beautifully furnished with a colour palette of plush blues, natural shades and striking yellows and gold to appeal to all tastes.