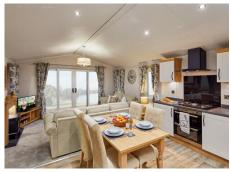

£89,995

Coming soon to Pearl Lake.

Entering into a spacious open plan living area the Dorchester is impressive right from the start.

The Dorchester has a country-theme throughout, emphasised by the free-standing, log burner-effect stove and traditional styling. The lounge colour palette is classic fawns, with tartan-inspired cushions and a large tartan-upholstered central footstool-seat.

The main bedroom is spacious, with a walk-in wardrobe plus a large en-suite which contains a bath and over bath shower.

At 43' x 14' this is going to cause quite a stir!.

Arriving at Pearl Lake soon. For more information contact us on 01568 708326 or email us