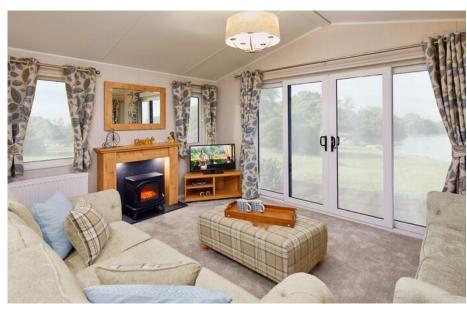

£89,995

Coming soon to Pearl Lake.

Entering into a spacious open plan living area the Dorchester is impressive right from the start.

The Dorchester has a country-theme throughout, emphasised by the free-standing, log burner-effect stove and traditional styling. The lounge colour palette is classic fawns, with tartan-inspired cushions and a large tartan-upholstered central footstool-seat.