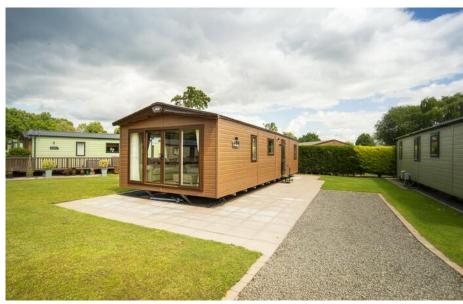

## ABI Ambleside Premier. 2 Bedrooms 40 x 14

- Superb throughout
- Large living area
- Very spacious
- Side hallway
- En-suite shower
- Family shower room
- Lake view pitch
- Finance available

£71,000

The ABI Ambleside is always a joy to photograph and show to the world.

On a spacious plot with a view of the lake the tingle of expectation is present before the door is opened. Entering into a very practical hallway is no indication of the delights to come.

A very large open plan living area with spacious fully equipped kitchen and dining area for up to 4 people, leads on to the superb lounge. Two large sofas take in the glorious view and make the most of the layout - still giving options for light and airy days or quite and cosy evenings.