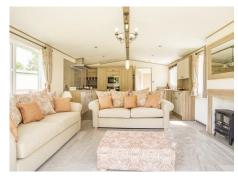

On a spacious plot with a view of the lake the tingle of expectation is present before the door is opened. Entering into a very practical hallway is no indication of the delights to come.

A very large open plan living area with spacious fully equipped kitchen and dining area for up to 4 people, leads on to the superb lounge. Two large sofas take in the glorious view and make the most of the layout - still giving options for light and airy days or quite and cosy evenings.