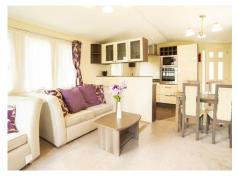

Entry is into a side hallway with closet for coats and shoes. An ideal space to be a buffer for the main living area so as not to waste all that glorious central heating on a chilly day.

The open plan living area is light and spacious. The kitchen is compact but perfectly laid out, right next to a dining area for 4 people. The lounge has plenty of seating (it even has a sofa bed) and is a great family or social space.