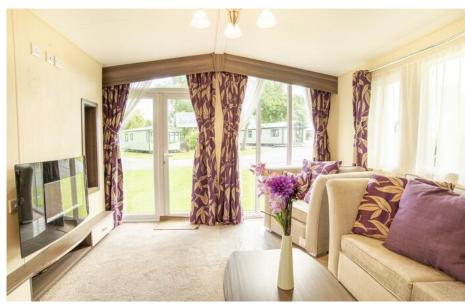

## Regal Inspiration. 2 Bedrooms 39 x 12

- Design classic
- Stylish interior
- Hallway entrance
- Light and spacious
- Open plan living
- Patio doors
- Family shower room
- Finance available

£32,695

The Regal Inspiration has long been a firm favourite with us. Great design layout accented with striking colours, fabrics and furnishings.

Entry is into a side hallway with closet for coats and shoes. An ideal space to be a buffer for the main living area so as not to waste all that glorious central heating on a chilly day.

The open plan living area is light and spacious. The kitchen is compact but perfectly laid out, right next to a dining area for 4 people. The lounge has plenty of seating (it even has a sofa bed) and is a great family or social space.