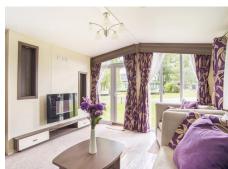

## Regal Inspiration. 2 Bedrooms 39 x 12

- Design classic
- Stylish interior
- Hallway entrance
- Light and spacious
- Open plan living
- Patio doors
- Family shower room
- Finance available

£32,695

The Regal Inspiration has long been a firm favourite with us. Great design layout accented with striking colours, fabrics and furnishings.

Entry is into a side hallway with closet for coats and shoes. An ideal space to be a buffer for the main living area so as not to waste all that glorious central heating on a chilly day.

The open plan living area is light and spacious. The kitchen is compact but perfectly laid out, right next to a dining area for 4 people. The lounge has plenty of seating (it even has a sofa bed) and is a great family or social space.