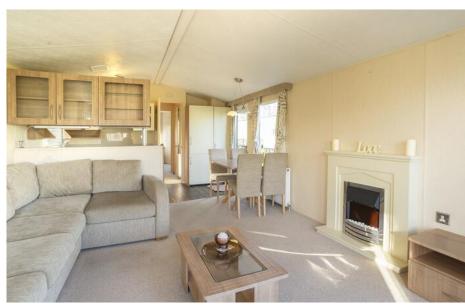

## Willerby New Hampton. 2 Bedrooms 38 x 12

- Light and spacious
- Great first holiday home
- Front patio door
- Family shower room
- Open plan living
- En-suite w.c.
- Plenty of seating
- Finance available

£30,495

The Willerby New Hampton is for sale at Pearl Lake.

At a modest 38' x 12' the New Hampton certainly packs a lot of features inside.

A light and spacious open plan living area - dining area for four people, fitted kitchen, lounge with patio door - is perfect for family living or just a great social space.

The family shower room has everything you need - shower cubicle, wash basin, and w.c. - and when guests are staying you also have the privacy of an en-suite w.c. in the master bedroom. The twin room is ideal for guests or family and the master bedroom, tucked away at the rear of the holiday home, is private and cosy.