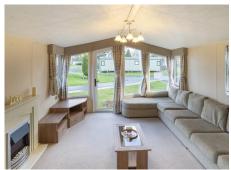

## Willerby New Hampton. 2 Bedrooms 38 x 12

- Light and spacious
- Great first holiday home
- Front patio door
- Family shower room
- Open plan living
- En-suite w.c.
- Plenty of seating
- Finance available

£30,495

The Willerby New Hampton is for sale at Pearl Lake.

At a modest 38' x 12' the New Hampton certainly packs a lot of features inside.

A light and spacious open plan living area - dining area for four people, fitted kitchen, lounge with patio door - is perfect for family living or just a great social space.

The family shower room has everything you need - shower cubicle, wash basin, and w.c. - and when guests are staying you also have the privacy of an en-suite w.c. in the master bedroom. The twin room is ideal for guests or family and the master bedroom, tucked away at the rear of the holiday home, is private and cosy.