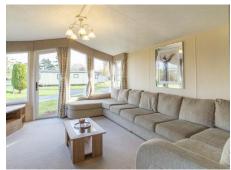

## Willerby New Hampton. 2 Bedrooms 38 x 12

- Light and spacious
- Great first holiday home
- Front patio door
- Family shower room
- Open plan living
- En-suite w.c.
- Plenty of seating
- Finance available

£30,495

The Willerby New Hampton is for sale at Pearl Lake.

At a modest 38' x 12' the New Hampton certainly packs a lot of features inside.

A light and spacious open plan living area - dining area for four people, fitted kitchen, lounge with patio door - is perfect for family living or just a great social space.

The family shower room has everything you need - shower cubicle, wash basin, and w.c. - and when guests are staying you also have the privacy of an en-suite w.c. in the master bedroom. The twin room is ideal for guests or family and the master bedroom, tucked away at the rear of the holiday home, is private and cosy.