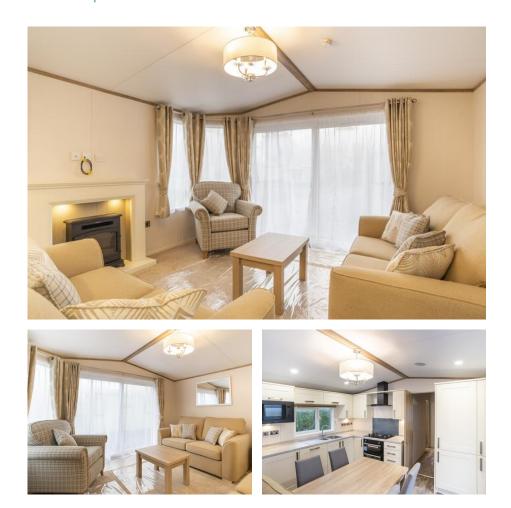

## Sunseeker Supreme

The Sunseeker Supreme has great expectations to meet at a massive 41 x 13.

This pre-owned model has recently come into stock at Pearl Lake and I am really happy to say that this holiday home meets every expectation.

The kitchen dining area is very spacious - lots of worktop space and a great finish to the units. There is a dining table for 4 people that takes advantage of the masses of natural light from the patio doors.

The lounge is comfortable and with free-standing furniture can be rearranged to make the most of the view.

The added advantage of this model is that there is a family shower room as well as an en-suite shower room in the master bedroom. This is a great layout for visiting family or friends giving flexibility and privacy in equal measure.