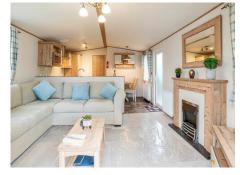

## ABI Elan. 2 Bedrooms 38' x 12'

- 38' x 12'
- 2 bedrooms
- Wooden style fittings
- Shaker style kitchen
- Free-standing dining table & chairs
- Open plan lounge/kitchen
- Family shower room
- En-suite bathroom

## £44,500

Escape the hustle and bustle and enjoy relaxing rustic elegance combined with truly exceptional quality in a holiday home.

Inspired by the traditional country cottage, The Elan offers an opportunity to experience a different take on holiday home style.

Classic patterns with rich and comforting fabrics can be found throughout, creating a place you'll love retreating to, time and time again.

Add to this the spacious living area and master bedroom and the Elan is a real top quality holiday home.