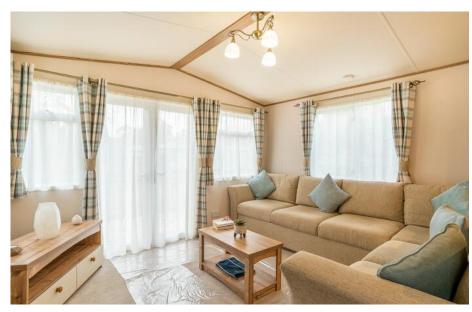

## ABI Elan. 2 Bedrooms 38' x 12'

- 38' x 12'
- 2 bedrooms
- Wooden style fittings
- Shaker style kitchen
- Free-standing dining table & chairs
- Open plan lounge/kitchen
- Family shower room
- En-suite bathroom

## £44,500

Escape the hustle and bustle and enjoy relaxing rustic elegance combined with truly exceptional quality in a holiday home.

Inspired by the traditional country cottage, The Elan offers an opportunity to experience a different take on holiday home style.

Classic patterns with rich and comforting fabrics can be found throughout, creating a place you'll love retreating to, time and time again.

Add to this the spacious living area and master bedroom and the Elan is a real top quality holiday home.