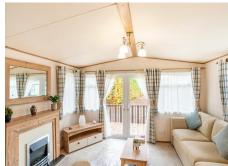

## ABI Elan. 2 Bedrooms 38' x 12'

- 38' x 12'
- 2 bedrooms
- Wooden style fittings
- Shaker style kitchen
- Free-standing dining table & chairs
- Open plan lounge/kitchen
- Family shower room
- En-suite bathroom

## £44,500

Escape the hustle and bustle and enjoy relaxing rustic elegance combined with truly exceptional quality in a holiday home.

Inspired by the traditional country cottage, The Elan offers an opportunity to experience a different take on holiday home style.

Classic patterns with rich and comforting fabrics can be found throughout, creating a place you'll love retreating to, time and time again.

Add to this the spacious living area and master bedroom and the Elan is a real top quality holiday home.