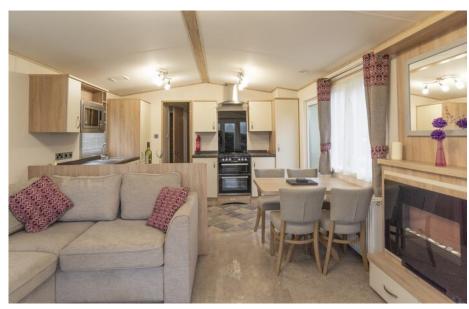

This ABI Sunningdale is only 3 years old and available on a quiet plot with countryside views.

A light and modern interior greets as you enter the side door. The open plan lounge offers a dining area for 4 people, fully equiped kitchen and a lounge with patio doors that, with the option of decking, really bring the outside in.

The twin bedroom is serviced by a family / guest shower room. The master bedroom completes the interior layout and has a dressing table and en-suite bathroom - yes, with a bath!

With clean lines and an almost minimal approach to the design the Sunningdale is a peaceful environment and a great place to spend your time either relaxing or entertaining.