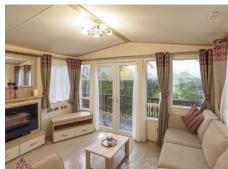

This ABI Sunningdale is only 3 years old and available on a quiet plot with countryside views.

A light and modern interior greets as you enter the side door. The open plan lounge offers a dining area for 4 people, fully equiped kitchen and a lounge with patio doors that, with the option of decking, really bring the outside in.