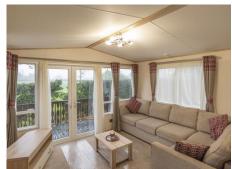

This ABI Sunningdale is only 3 years old and available on a quiet plot with countryside views.

A light and modern interior greets as you enter the side door. The open plan lounge offers a dining area for 4 people, fully equiped kitchen and a lounge with patio doors that, with the option of decking, really bring the outside in.