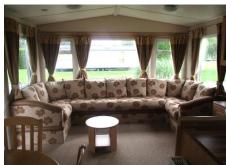

## **Discover Parks**

Where life feels right

Cosalt Fairway . 2 Bedrooms 35' x 12'

- 35' x 12'
- 2 bedrooms
- Light and spacious
- Sunny corner plot
- Wrap around seating
- Ample storage
- Large shower room
- Great starter home

£20,995

This is an immaculately presented holiday home with comfortable wrap-around seating. One entrance door leads to a hall area with storage space for boots and coats. There is a second door off the lounge. Contemporary master bedroom with plenty of storage and en-suite WC and basin. A large shower room and twin room completes the accommodation for this great value home. A fantastic introduction to park life.