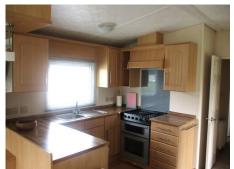

£20,995

This is an immaculately presented holiday home with comfortable wrap-around seating. One entrance door leads to a hall area with storage space for boots and coats. There is a second door off the lounge. Contemporary master bedroom with plenty of storage and en-suite WC and basin. A large shower room and twin room completes the accommodation for this great value home. A fantastic introduction to park life.