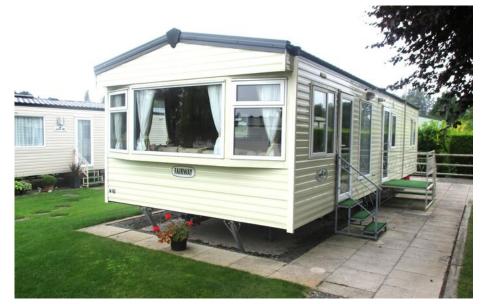

## **Discover Parks**

Where life feels right

Cosalt Fairway . 2 Bedrooms 35' x 12'

- 35' x 12'
- 2 bedrooms
- Light and spacious
- Sunny corner plot
- Wrap around seating
- Ample storage
- Large shower room
- Great starter home

£20,995

This is an immaculately presented holiday home with comfortable wrap-around seating. One entrance door leads to a hall area with storage space for boots and coats. There is a second door off the lounge. Contemporary master bedroom with plenty of storage and en-suite WC and basin. A large shower room and twin room completes the accommodation for this great value home. A fantastic introduction to park life.