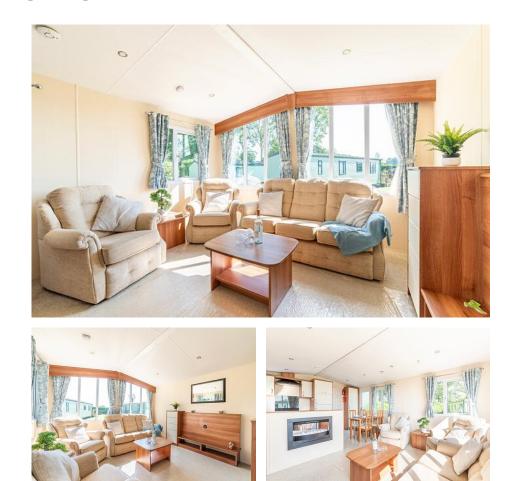

## Regal Elegance

At Pearl Lake Country Holiday Park

If you're searching for an affordable holiday home in a 5-star country holiday park with top-notch amenities, this might be the perfect fit! The park offers a golf course, fishing lake, woodland walks, a restaurant and bar, fantastic play areas for the kids (or grandkids), and it's also dog-friendly.

The living area is bright and inviting, thanks to the large front-facing windows, perfect for enjoying those long sunny days. It's a great social space, complete with a dining table for four and a fully equipped kitchen, so you can easily chat with everyone while preparing lunch []and keep an eye on the kids at the same time.