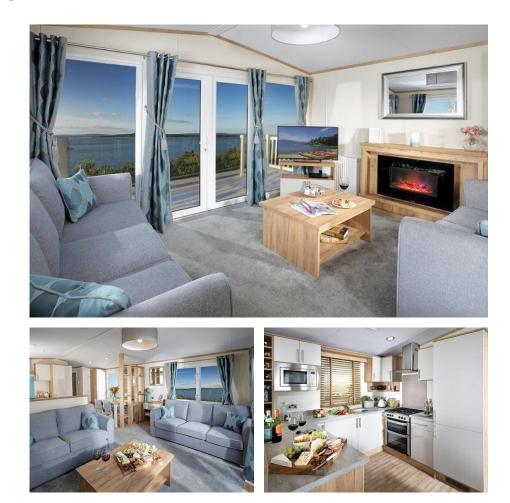

## Regal Hemsworth

The Hemsworth has a spacious feel combining modern living with all the practical detail included.

The large front windows with optional outlook doors are designed to maximise your external views and light while providing practical access to your outside space.

The beautiful Brise Soleil separates the kitchen and dining area without compromising the open-plan living. The lounge features a two and three seater sofa suitable for hosting family and friends. The Hemsworth benefits from plentiful storage in the form of a bookcase and open shelving throughout.

The kitchen layout has a cosy feel and has been designed for ease of use with everything to hand, including cooker with separate grill, a large, integrated fridge freezer and ample storage.

The inviting, light and airy bedroom spans the width of the holiday home. Behind the bed lies a walk-in wardrobe and an en-suite shower room. The large dressing table provides plenty of space and the tall drawer units ensures there is enough storage.