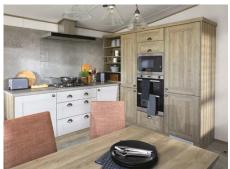

## ABI Ambleside Premier. 2 Bedrooms 40' x 14'

- 40' x 14'
- Premier edition
- Brand new 2020 model
- A real home from home
- Luxurious master
- En-suite shower room
- Residential Specification
- Family shower room

£67,985

Spacious throughout, top quality finishes and design touches to make your time in the Ambleside just perfect. Imagine taking everything you love about home and transporting it to a glorious setting overlooking incredible scenery. A side hallway leads to all areas of the home. The large family room / living area has lots of natural light and space; the master bedroom has plenty of storage, a dressing table, a window seat and an en-suite shower; the second bedroom has a double bed and is supported by a large family shower room.