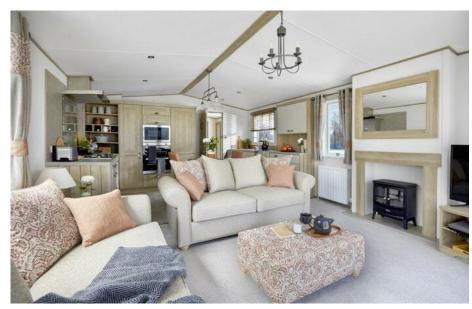

## ABI Ambleside Premier. 2 Bedrooms 40' x 14'

- 40' x 14'
- Premier edition
- Brand new 2020 model
- A real home from home
- Luxurious master
- En-suite shower room
- Residential Specification
- Family shower room

£67,985

Spacious throughout, top quality finishes and design touches to make your time in the Ambleside just perfect. Imagine taking everything you love about home and transporting it to a glorious setting overlooking incredible scenery. A side hallway leads to all areas of the home. The large family room / living area has lots of natural light and space; the master bedroom has plenty of storage, a dressing table, a window seat and an en-suite shower; the second bedroom has a double bed and is supported by a large family shower room.