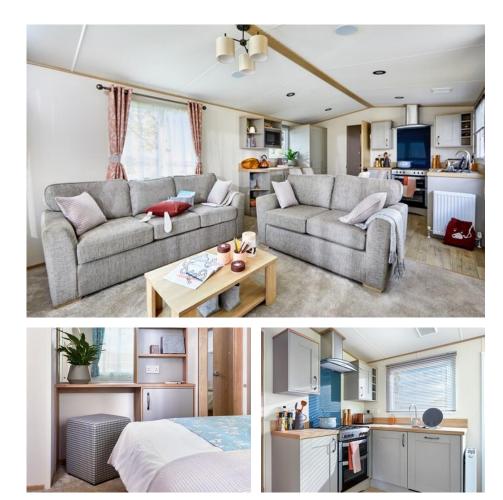

## ABI Windermere for sale at Arrow Bank

The ABI Windermere static caravan is a brand new model for this season and provides you with luxury living.

The open plan living area is a great space for all of the family to enjoy. This space is elegantly decorated in neutral tones and complimented by grey and pink soft furnishings. There is a free-standing suite and a feature electric fire with mantelpiece. There is also an entertainment unit with cupboards and shelving overhead.

The kitchen/dining area has a free-standing dining table and chairs and the shaker style kitchen is modern and stylish with soft close doors and units. A twin cavity oven with hob and grill and an integrated fridge freezer are included as standard.

The master bedroom has a king sized bed and an ensuite shower room. The twin bedroom have two single beds. USB sockets and a TV point also come as standard.

The Windermere offers stunning and spacious accommodation and is the prefect place to unwind when you're indulging in a spot of rest and relaxation.