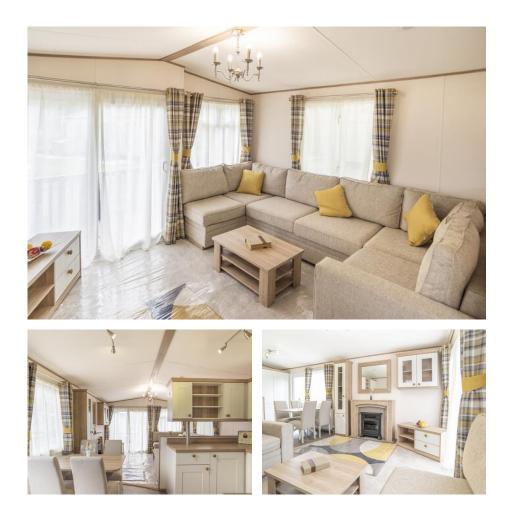

## ABI St David for sale at Pearl Lake

The St David is so understated that the overriding feeling can be one of indifference. However, as you move around the space from room to room it quickly becomes clear that this is a very composed holiday home.

Thoughtful touches and colour accentuate and compliment the overall layout and a feeling of belonging begin to take over.

The open plan living area - lounge, dining area and kitchen - is light and spacious with great blend of contemporary and traditional.

The hallway serves the twin bedoom and family shower room, eventually leading to the master bedroom. An en-suite bathroom - with bath - is a great addition and still there is plenty of wardrobe space and a dressing table.