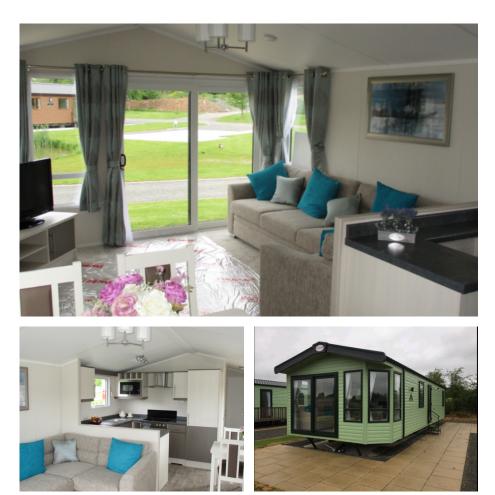

## Atlas Heritage. 2 Bedrooms 38' x 12'

- 38' x 12'
- 2 bedrooms
- Stunning Meadow View plot
- Open plan
- Very bright
- En-suite bath & shower room
- Integrated appliances
- Lovely, luxurious home

£43,495

The stylish open plan living area is perfect for modern living with a very spacious lounge and plenty of fixed seating. The kitchen has quality units, integrated oven, grill and hob, full sized dishwasher, washing machine and micro-wave. A lovely, luxurious home sited on Meadow View.