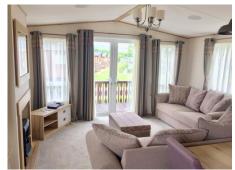

£61,985

A simply beautiful Holiday Home. Imagine taking everything you love about home and transporting it to a glorious setting overlooking incredible scenery. With the Ambleside, you don't have to imagine!

This holiday home lets you enjoy all of the comforts you could dream of whenever your away, boasting a king size bedroom and a separate en-suite shower and toilet.

It also has a log burner style electric fire, a stunning feature and premium heating solution which will keep you toasty and warm.