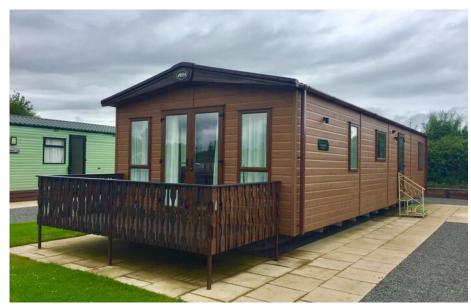

## Where life feels right

ABI Ambleside. 2 Bedrooms 40' x 14'

- 40' x 14'
- 2 bedrooms
- Spacious hallway
- Front patio doors
- Integrated appliances
- King size bedroom
- Residential specification
- Front decking included

£61,985

A simply beautiful Holiday Home. Imagine taking everything you love about home and transporting it to a glorious setting overlooking incredible scenery. With the Ambleside, you don't have to imagine!