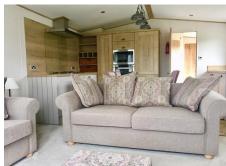

£61,985

A simply beautiful Holiday Home. Imagine taking everything you love about home and transporting it to a glorious setting overlooking incredible scenery. With the Ambleside, you don't have to imagine!

This holiday home lets you enjoy all of the comforts you could dream of whenever your away, boasting a king size bedroom and a separate en-suite shower and toilet.

It also has a log burner style electric fire, a stunning feature and premium heating solution which will keep you toasty and warm.