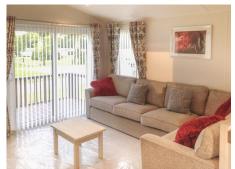

The lounge/dining area offers plenty of space and boasts a freestanding suite and dining table and chairs.

The kitchen is stylish including an integrated oven, fridge/freezer and microwave.

For more information please contact Pearl Lake on 01568 708326 or email us