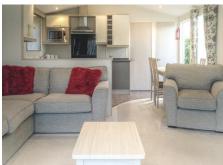

The lounge/dining area offers plenty of space and boasts a freestanding suite and dining table and chairs.

The kitchen is stylish including an integrated oven, fridge/freezer and microwave.

For more information please contact Pearl Lake on 01568 708326 or email us