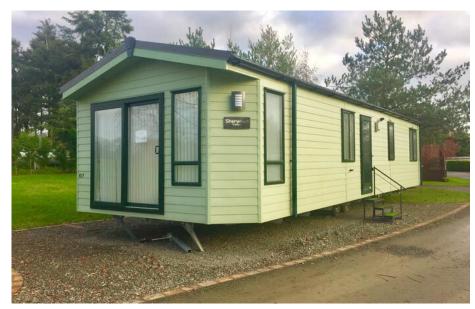

## Atlas Sherwood Lodge. 2 Bedrooms 40' x 13'

- 40' x 13'
- 2 bedrooms
- Residential Specification
- Utility room
- 3ft single beds
- King size main bed
- Integrated appliances
- En-suite bath

£54,995

The Sherwood Lodge offers a variety of innovative, modern features in a residential specification holiday home.