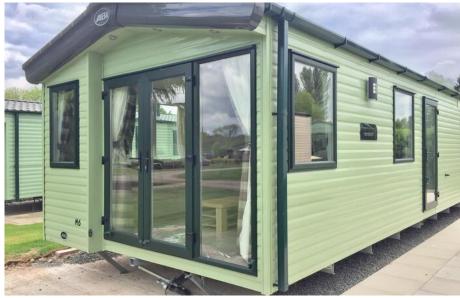

## **Discover Parks**

Where life feels right

ABI Hereford. 2 Bedrooms 38' x 12'

- 38' x 12'
- Beautiful model
- Open plan
- Family shower room
- Outlook front doors
- Centrally heated
- Double glazed
- Plenty of storage

£39,995

We have worked with ABI to create a stylish Holiday Home that offers comfort and relaxation. The outlook front doors bring daylight into the open plan living area whilst also making the most of the view.