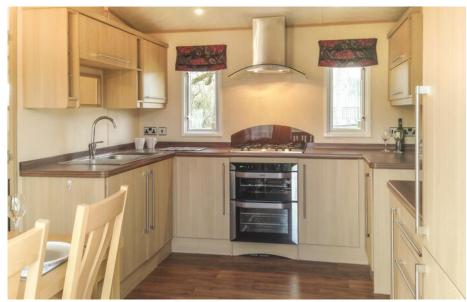

The lounge is separated from the spacious kitchen and dining area giving a cosy feel.

The kitchen is well equipped with plenty of worktop space and the master bedroom en-suite has a large shower. It also has a family shower room.