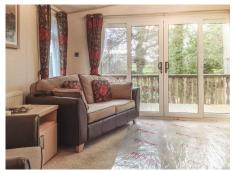

The lounge is separated from the spacious kitchen and dining area giving a cosy feel.

The kitchen is well equipped with plenty of worktop space and the master bedroom en-suite has a large shower. It also has a family shower room.